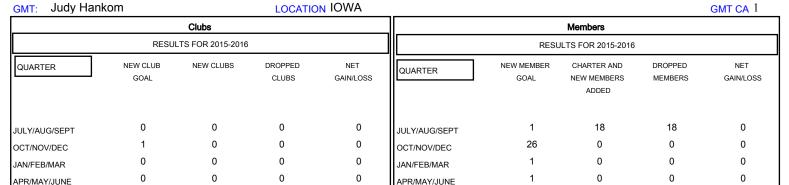

| DROPPED CLUBS: 0 |    | 11 CLUBS OF 54 ADDED 1 OR MORE NEW MEMBERS | GENDER DISTRIBUTION  MALE 1,019 (71.36%) |              |     |
|------------------|----|--------------------------------------------|------------------------------------------|--------------|-----|
| DROPPED MEMBERS  |    |                                            | FEMALE                                   | 409 (28.64%) |     |
| DECEASED         | 2  | CLICK HERE FOR HEALTH ASSESSMENT DATA      |                                          |              |     |
| CLUB CANCELLED   | 0  |                                            | FAMILY UNIT MEMBERS                      |              | 357 |
| OTHER            | 16 |                                            | HEAD OF HOUSEHOLD                        |              | 175 |
| TOTAL            | 18 |                                            | NON-HEAD OF HOUSEHOLD                    |              | 182 |