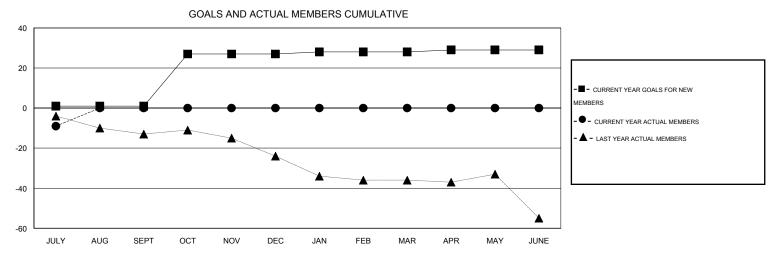

## GOALS AND ACTUAL NEW CLUBS CUMULATIVE 8.0 - CURRENT YEAR GOALS FOR NEW CLUBS 0.6 CURRENT YEAR ACTUAL NEW CLUBS - LAST YEAR ACTUAL NEW CLUBS 0.4 0.2 0 JULY SEPT OCT NOV DEC JAN FEB MAR JUNE AUG APR MAY